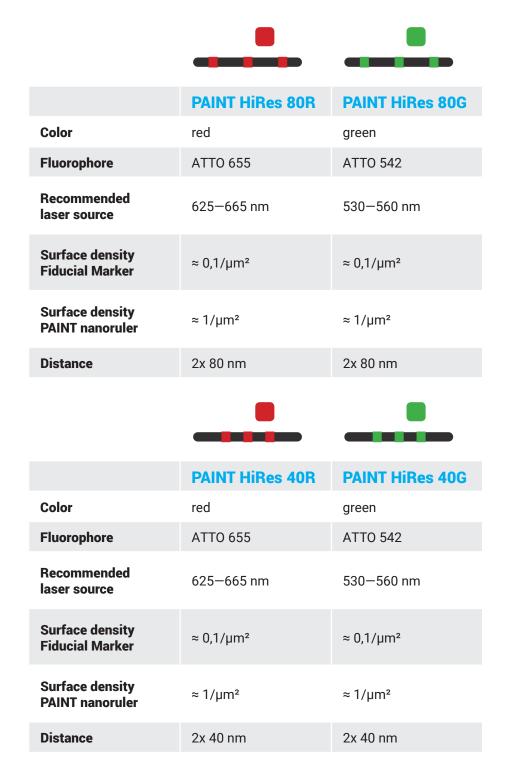

For the GATTA-PAINT HiRes nanorulers we offer the mark-to-mark distances in the sizes 20 nm, 40 nm and 80 nm. Each size is available in the colors red (ATTO 655) or green (ATTO 542).

On request we can also design special solutions for your specific requirements. All samples will be delivered on a sealed glass slide which you can comfortably put directly on your microscope.

### **Product properties**