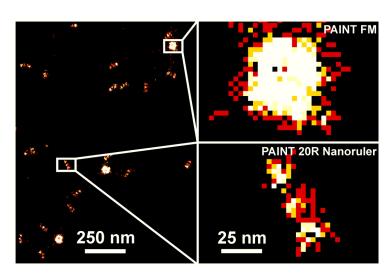

#### **GATTA-PAINT HiRes 20R**

Super-resolution image and zoom in of a GATTA-PAINT 20R nanoruler with fiducial marker