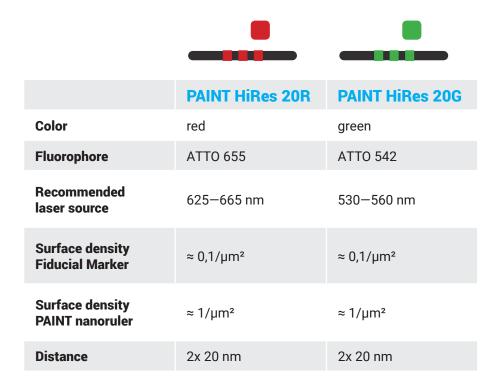

For the GATTA-PAINT HiRes nanorulers we offer the mark-to-mark distances in the sizes 20 nm, 40 nm and 80 nm. Each size is available in the colors red (ATTO 655) or green (ATTO 542).

On request we can also design special solutions for your specific requirements. All samples will be delivered on a sealed glass slide which you can comfortably put directly on your microscope.

### **Product properties**